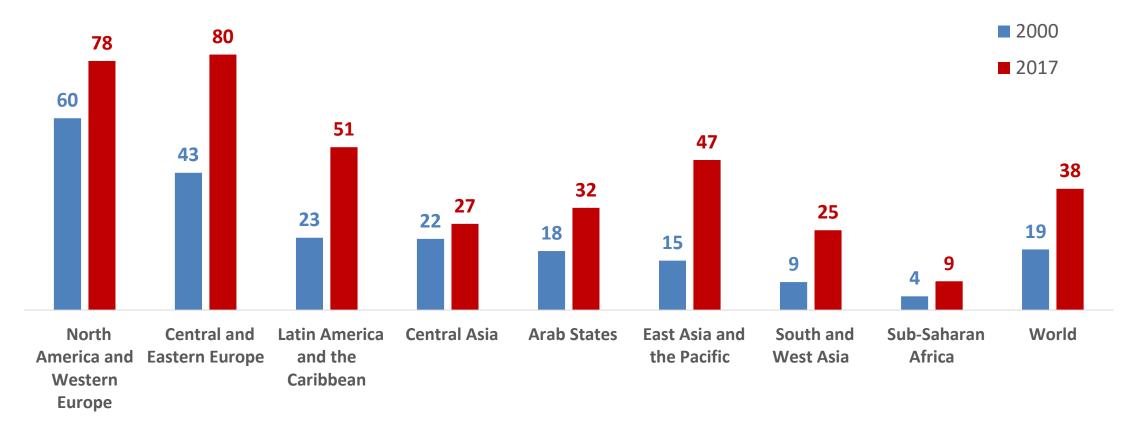

# Dramatic higher education expansion prompts questions about student success

4

Source: OBHE analysis of UNESCO data.

5

© OBHE 2018

Variable, limited

**Aspirational** 