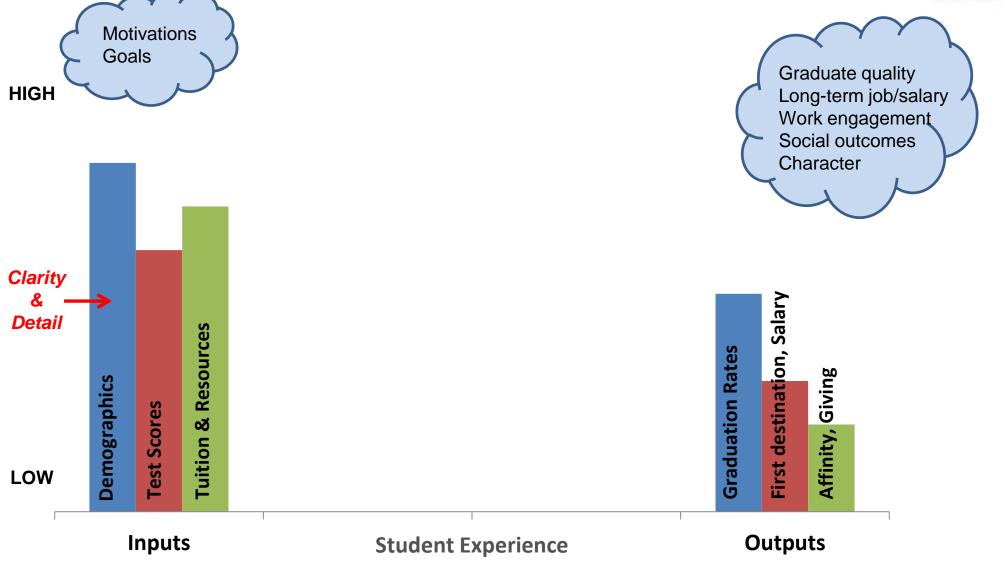

## New US data permits more granular analysis of student success but still leaves many unanswered questions

8 Year Outcomes-% of 2008 cohort receiving award from same school

Source: Eduventures analysis of IPEDS data. 2 and 4-year schools.