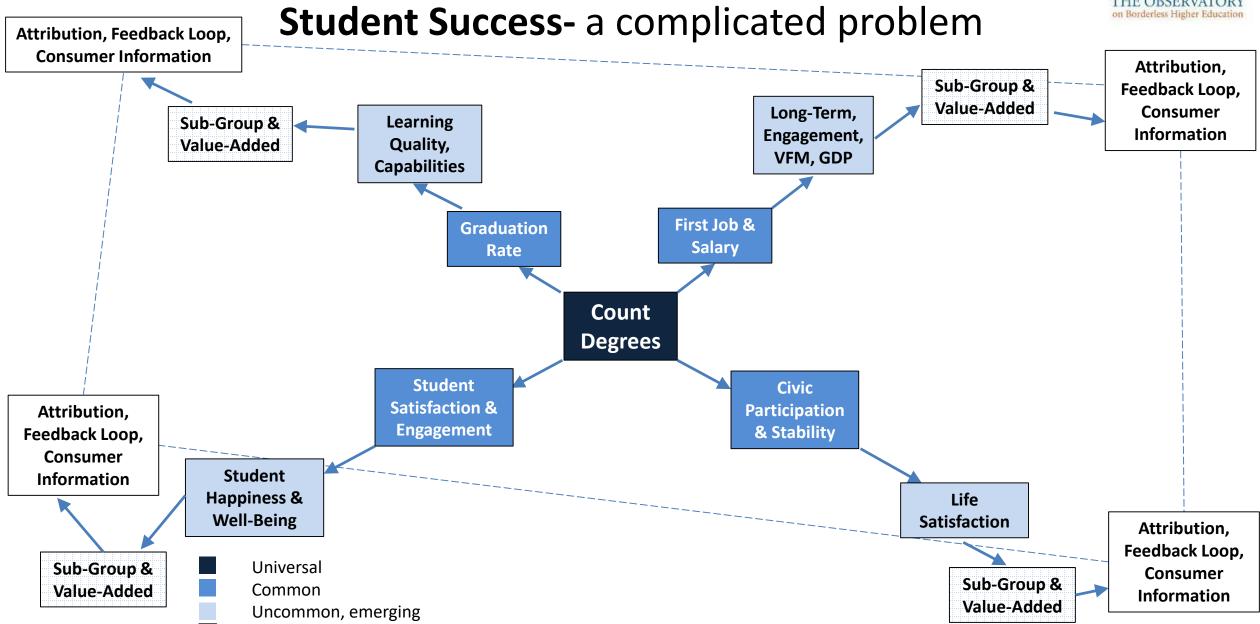

## Mission Possible?

The International Quest to Define and Improve Student Success

A global forum on student well-being and outcomes in higher education







## Student Success in Higher Education...

### ...What do we know?

Richard Garrett

Director of The Observatory on Borderless Higher Education
Chief Research Officer at Eduventures







4 November 2018







# Dramatic higher education expansion prompts questions about student success



4





Source: OBHE analysis of UNESCO data.



5



© OBHE 2018

Variable, limited

**Aspirational** 

## Cause and effect in higher education





## New US data permits more granular analysis of student success but still leaves many unanswered questions



8 Year Outcomes-% of 2008 cohort receiving award from same school



Source: Eduventures analysis of IPEDS data. 2 and 4-year schools.



## **Further Complexities...**

- Quantity v. quality
- Averages v. individuals
- Getting the data; privacy
- Cause and effect
- Higher education as a system v. social and personal
- Volume of data v. utility
- Student success as something purchased v. something earned
- Evidence v. trust

© OBHE 2018 8



### Innovative ways to measure student success...













Decision Making in a Complex and Uncertain World
University of Groningen via Futur